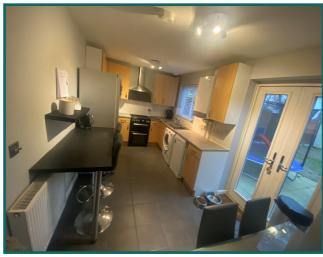

Two bedroom, end of terrace house for sale on a shared ownership basis at 50% minimum share (restricted to maximum 80%)

- Private car port for 2 cars
- Fitted kitchen
- Newly fitted double glazing
- Over bath shower
- Private garden
- Downstairs WC
- Gas central heating

Living room 4.85m x 3.40m

Bathroom 2.12m x 1.93m

Bedroom 1 4.85m x 3.20m

Bedroom 2 4.85m x 2.60m

This home is an ideal opportunity to get on to the property ladder with Hastoe. This property is being sold under the shared ownership scheme whereby you purchase a share in the property and pay a reduced rent on the remaining Hastoe equity.