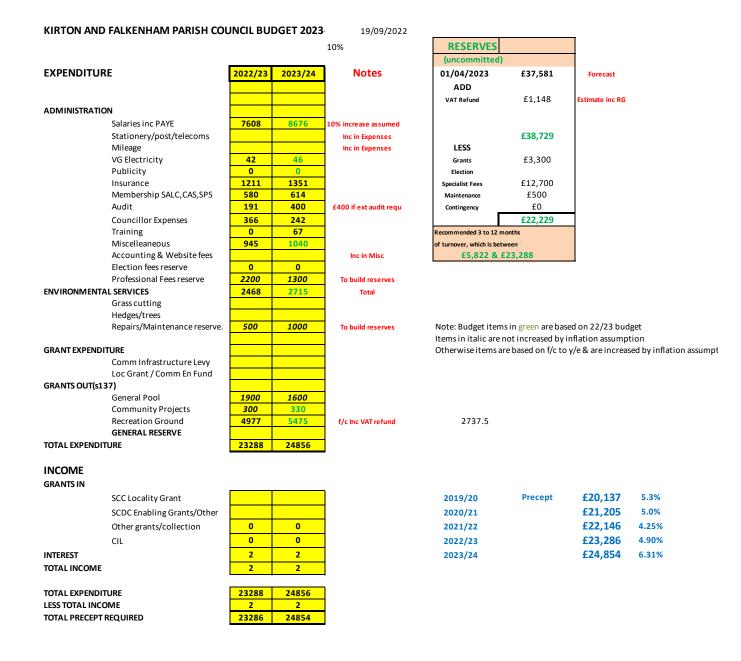

## **KIRTON AND FALKENHAM PARISH COUNCIL BUDGET 2024-2025** 10/10/2023 RESERVES 5% (uncommitted) EXPENDITURE 2023/24 Notes f/c to y/e 2024/25 01/04/2024 £37,581 Forecast ADD VAT Refund £1,648 Estimate inc RG ADMINISTRATION 8676 Salaries inc PAYE 8676 9110 5% increase assumed £39,229 Stationery/post/telecoms Inc in Expenses Mileage LESS Inc in Expenses VG Electricity 46 0 46 £3,300 Grants 0 0 Publicity 0 Election Insurance 1351 1285 1350 £14,000 Specialist Fees Membership SALC, CAS, SPS £1,500 614 521 645 Maintenance 400 472 496 Audit Contingency £0 242 125 £20,429 Councillor Expenses 254 Training 67 18 67 Recommended 3 to 12 months 1040 542 1092 Miscelleaneous of turnover, which is between Accounting & Website fees £5,822 & £23,288 Inc in Misc Election fees reserve 0 0 0 1300 1300 1750 Professional Fees reserve To build reserves ENVIRONMENTAL SERVICES 2715 2241 2851 Total Grass cutting Hedges/trees 1000 Repairs/Maintenance reserve. 1000 1000 To build reserves Note: Budget items in green are based on 23/24 budget & are increased by in Items in italic are not increased by inflation assumption GRANT EXPENDITURE Otherwise items are based on f/c to y/e & are increased by inflation assumpt Comm Infrastructure Levy Loc Grant / Comm En Fund GRANTS OUT(s137) General Pool 1600 1575 1600 **Community Projects** 330 256 330 **Recreation Ground** 5475 7193 5749 f/c Inc VAT refund GENERAL RESERVE TOTAL EXPENDITURE 24856 25203 26338 INCOME GRANTS IN SCC Locality Grant SCDC Enabling Grants/Other

0

160

160

| SCDC Lindbining Grants/Other |   |     |
|------------------------------|---|-----|
| Other grants/collection      | 0 |     |
| CIL                          | 0 |     |
|                              | 2 | 160 |
|                              | 2 |     |
|                              |   |     |

INTEREST TOTAL INCOME

| TOTAL EXPENDITURE      | 24856 | 26338 |
|------------------------|-------|-------|
| LESS TOTAL INCOME      | 2     | 160   |
| TOTAL PRECEPT REQUIRED | 24854 | 26178 |

| 2019/20 | Precept | £20,137        | 5.3%         |
|---------|---------|----------------|--------------|
| 2020/21 |         | £21,205        | 5.0%         |
| 2021/22 |         | <b>£22,146</b> | 4.25%        |
| 2022/23 |         | £23,286        | 4.90%        |
| 2023/24 |         | £24,854        | <b>6.31%</b> |
| 2024/25 |         | £26,178        | 5.06%        |