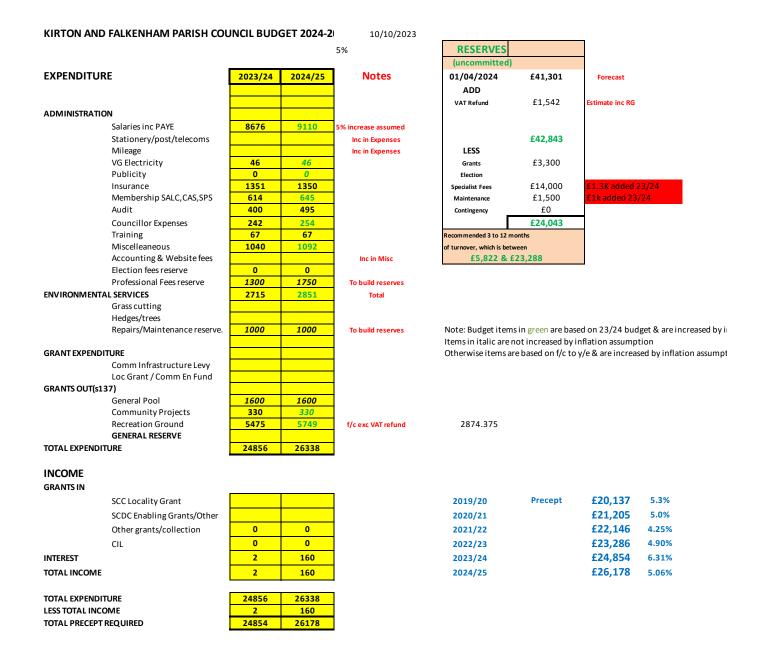

|         |
| 31 ^ Le      | ess payments plus receipts not banked    |           |         |         |        |              |             |              |             |               |             |            |            |          |                 |       |         |
| 32           |                                          |           |         |         |        |              |             |              |             |               |             |            |            |          |                 |       |         |
| 33           | Aug-24                                   | GJW v1    |         |         |        |              |             |              |             |               |             |            |            |          |                 |       |         |