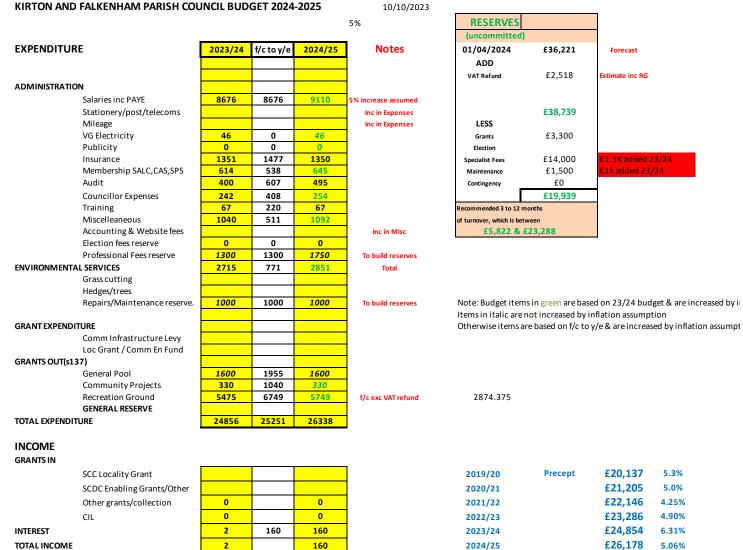

160

26338

160

26178

TOTAL INCOME

TOTAL EXPENDITURE LESS TOTAL INCOME TOTAL PRECEPT REQUIRED 2

24856

2 24854 5.06%