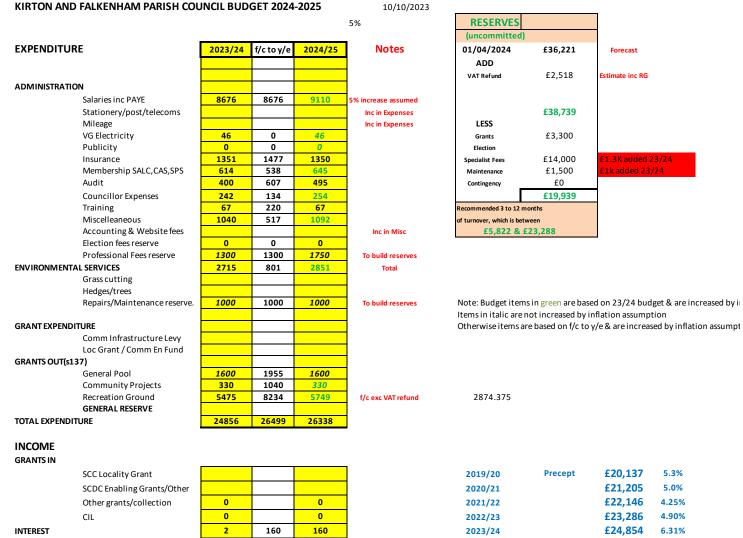

£26,178

5.06%

| KIRTON AN                                                 | D FALKENHAM PARISH COL                               | JNCIL BUD           | GET 2025-2  | 026          | 15/11/2024              |                           |                    |                    |                       |
|-----------------------------------------------------------|------------------------------------------------------|---------------------|-------------|--------------|-------------------------|---------------------------|--------------------|--------------------|-----------------------|
|                                                           |                                                      |                     |             |              | 2.5%                    | RESERVES                  |                    |                    |                       |
|                                                           |                                                      |                     |             |              |                         | (uncommitted)             |                    |                    |                       |
| EXPENDITU                                                 | JRE                                                  | 2024/25             | f/c to y/e  | 2025/26      | Notes                   | 01/04/2025                | £42,816            | Forecast           |                       |
|                                                           |                                                      |                     | , e te ,, e |              |                         | ADD                       | 2.2,020            | . or coust         |                       |
|                                                           |                                                      |                     |             |              |                         | VAT Refund                | £2,000             | Estimate inc RG    |                       |
| ADMINISTRAT                                               | 10N                                                  |                     |             |              |                         | VATRefulid                | 12,000             | Estimate inc NG    |                       |
|                                                           | Salaries inc PAYE                                    | 9110                | 8041        | 7723         | Following review Oct 24 |                           |                    |                    |                       |
|                                                           | Stationery/post/telecoms                             |                     |             |              | Inc in Expenses         |                           | £44,816            |                    |                       |
|                                                           | Mileage                                              |                     |             |              | Inc in Expenses         | LESS                      | ,                  |                    |                       |
|                                                           | VG Electricity                                       | 46                  | 0           | 0            |                         | Grants                    | £3,300             |                    |                       |
|                                                           | Publicity                                            | 0                   | 0           | 0            |                         | Election                  |                    |                    |                       |
|                                                           | Insurance                                            | 1350                | 1477        | 1514         |                         | Specialist Fees           | £15,750            | £1.75K added       | 24/25                 |
|                                                           | Membership SALC, CAS, SPS                            | 645                 | 645         | 661          |                         | Maintenance               | £2,500             | £1k added 24       | /25                   |
|                                                           | Audit                                                | 495                 | 525         | 538          |                         | Contingency               | £O                 |                    |                       |
|                                                           | Councillor Expenses                                  | 254                 | 134         | 397          |                         |                           | £23,266            |                    |                       |
|                                                           | Training                                             | 67                  | 220         | 246          |                         | Recommended 3 to 12 m     | onths              |                    |                       |
|                                                           | Miscelleaneous                                       | 1092                | 605         | 620          | Following review Oct 24 | of turnover, which is bet | ween               |                    |                       |
|                                                           | Accounting & Website fees                            |                     | 120         | 123          |                         | £6,214 & £                | 24,856             |                    |                       |
|                                                           | Election fees reserve                                | 0                   | 0           | 0            |                         |                           |                    |                    |                       |
|                                                           | Professional Fees reserve                            | 1750                | 1750        | 2400         | To build reserves*      |                           |                    |                    |                       |
| NVIRONMEN                                                 | TAL SERVICES                                         | 2851                | 801         | 2851         | Total                   |                           |                    |                    |                       |
|                                                           | Grass cutting                                        |                     |             |              |                         |                           |                    |                    |                       |
|                                                           | Hedges/trees                                         |                     |             |              |                         |                           |                    |                    |                       |
|                                                           | Repairs/Maintenance reserve.                         | 1000                | 1000        | 1275         | To build reserves       | -                         |                    |                    | get & are increased   |
|                                                           |                                                      |                     |             |              |                         | Items in italic are r     |                    | •                  |                       |
| GRANT EXPEN                                               |                                                      |                     |             |              | -                       | Otherwise items a         | re based on f/c to | y/e & are increas  | sed by inflation assu |
|                                                           | Comm Infrastructure Levy<br>Loc Grant / Comm En Fund |                     |             |              |                         |                           |                    |                    |                       |
| GRANTS OUT(s                                              | ,                                                    |                     |             |              |                         |                           |                    |                    |                       |
|                                                           | General Pool                                         | 1600                | 1600        | 1600         |                         |                           |                    |                    |                       |
|                                                           | Community Projects                                   | 330                 | 1395        | 1265         |                         |                           |                    |                    |                       |
|                                                           | Recreation Ground                                    | 5749                | 8234        | 8440         | f/c exc VAT refund      | 2874.375                  |                    |                    |                       |
|                                                           | GENERAL RESERVE                                      |                     |             |              | .,                      |                           |                    |                    |                       |
| TOTAL EXPEND                                              | DITURE                                               | 26338               | 26547       | 29653        |                         |                           |                    |                    |                       |
|                                                           |                                                      |                     |             | •            | 4                       |                           |                    |                    |                       |
| NCOME                                                     |                                                      |                     |             |              |                         |                           |                    |                    |                       |
| GRANTS IN                                                 |                                                      |                     |             |              |                         |                           |                    |                    |                       |
|                                                           | SCC Locality Grant                                   |                     |             |              | 1                       | 2019/20                   | Precept            | £20,137            | 5.3%                  |
|                                                           | SCDC Enabling Grants/Other                           |                     |             |              |                         | 2020/21                   |                    | £21,205            | 5.0%                  |
|                                                           | -                                                    | 0                   |             | 0            | 1                       |                           |                    | £21,205<br>£22,146 |                       |
|                                                           | Other grants/collection                              |                     |             |              | 4                       | 2021/22                   |                    |                    | 4.25%                 |
|                                                           | CIL                                                  | 0                   |             | 0            | 4                       | 2022/23                   |                    | <b>£23,286</b>     | 4.90%                 |
|                                                           |                                                      | 160                 |             | 257          |                         | 2023/24                   |                    | £24,854            | 6.31%                 |
| NTEREST                                                   |                                                      |                     |             | 257          | 1                       | 2024/25                   |                    | £26,178            | 5.06%                 |
|                                                           | E                                                    | 160                 |             | 257          |                         |                           |                    |                    |                       |
|                                                           | E                                                    | 160                 |             | 257          | 1                       |                           |                    |                    | 10.95%                |
| TOTAL INCOM                                               |                                                      |                     |             |              | 1                       | 2025/26                   |                    | £29,396            | 10.95%                |
| INTEREST<br>TOTAL INCOM<br>TOTAL EXPEND<br>LESS TOTAL ING | DITURE                                               | 160<br>26338<br>160 |             | 29653<br>257 | 1                       |                           |                    |                    | 10.95%                |