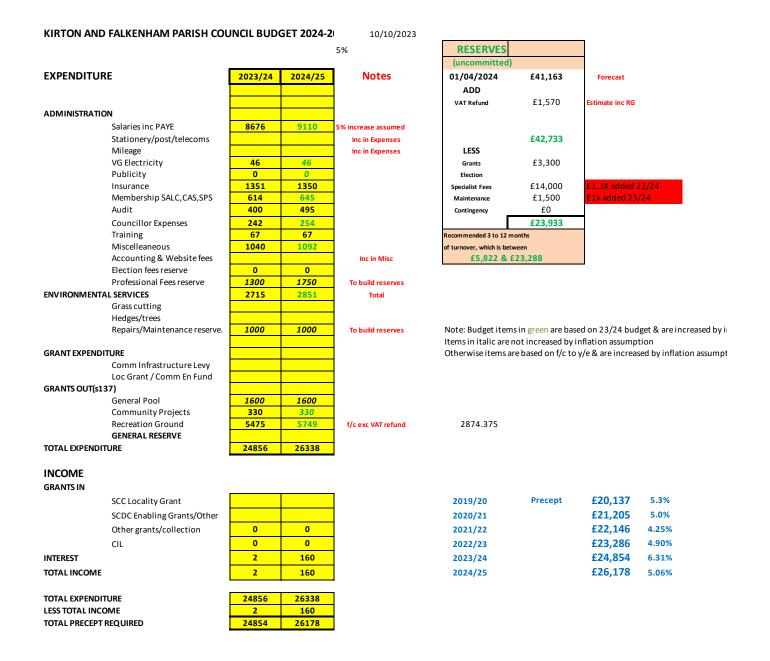

|    | А                                           | В         | С       | D       | E      | F            | G          | Н            | I           | J           | К           | L          | М           | N        | 0               | Р     | Q       |
|----|---------------------------------------------|-----------|---------|---------|--------|--------------|------------|--------------|-------------|-------------|-------------|------------|-------------|----------|-----------------|-------|---------|
| 1  | Kirton and Falkenham Budget 2023/4          | April     | May     | Jun     | July   | Aug          | Sept       | Oct          | Nov         | Dec         | Jan         | Feb        | March       | To date  | Forecast Outurn | Budg  | et 24/5 |
| 2  | Currency £                                  |           | -       |         | -      |              |            |              |             |             |             |            |             |          |                 | Final | Gap     |
| 3  | Total receipts                              | 13089.00  | 7.50    |         |        |              |            | 13089.00     |             |             | 150.00      | 1018.00    | 1000.00     | 13096.50 | 28353.5         |       |         |
| 4  | Opening current a/c for the financial year  | 19,222    |         |         |        |              |            |              |             |             |             |            |             |          |                 |       |         |
| 5  |                                             |           |         |         |        |              |            |              |             |             |             |            |             |          |                 |       |         |
| 6  | Salaries/PAYE                               | 577.93    | 577.93  | 1011.13 | 577.73 | 577.93       | 1011.33    | 577.93       | 577.93      | 1016.93     | 577.93      | 577.93     | 1016.93     | 4333.98  | 8679.56         | 9110  | 430.2   |
| 7  | Subscriptions                               | 538.35    |         |         |        |              |            |              |             |             |             |            |             | 538.35   | 538.35          | 645   | 106.4   |
| 8  | Electricity                                 |           |         |         |        |              |            |              |             |             |             |            |             | 0.00     | 0.00            | 46    | 46.0    |
| 9  | Insurances                                  |           |         |         |        |              |            | 1,285.45     |             |             |             |            |             | 0.00     | 1285.45         | 1351  | 65.6    |
| 10 | Miscellaneus (audit broadband etc           | 120.00    |         | 220.00  |        | 305.00       |            | 18.00        |             |             | 18.00       |            | 18.00       | 645.00   | 699.00          | 1587  | 888.0   |
| 11 | Clerk Councillor expenses                   |           |         | 28.80   |        |              |            |              | 4.75        | 18.00       | 61.89       | 273.74     |             | 28.80    | 387.18          | 254   | -133.2  |
| 12 | Training                                    |           |         | 52.04   |        |              | 168.00     |              |             |             | 20.40       |            |             | 220.04   | 240.44          | 67    | -173.4  |
| 13 | Grants 137 Comm projects                    |           |         |         |        |              | 55.00      |              | 50.00       | 1575.00     | 150.00      |            |             | 55.00    | 1830.00         | 1600  | -230.0  |
| 14 | Publicity                                   |           |         |         |        |              |            |              |             |             |             |            |             | 0.00     | 0.00            | 0     | 0.0     |
| 15 | Environmental Services                      |           |         | 23.00   |        |              |            |              |             |             | 1868.57     | 170.00     |             | 23.00    | 2061.57         | 3851  | 1789.2  |
| 16 | Professional services reserve               |           |         |         |        |              |            |              |             |             |             |            |             | 0.00     | 0.00            | 1750  | 1750.0  |
| 17 | Community Projects                          |           |         |         |        |              |            | 143.86       |             | 111.93      |             | 900.00     |             | 0.00     | 1155.79         | 330   | -825.8  |
| 18 |                                             |           |         |         |        |              |            |              |             |             |             |            |             |          |                 |       |         |
| 19 | General account                             | 1236.28   | 577.93  | 1334.97 | 577.73 | 882.93       | 1234.33    | 2025.24      | 632.68      | 2721.86     | 2696.79     | 1921.67    | 1034.93     | 5844.17  | 16877.34        |       |         |
| 20 |                                             |           |         |         |        |              |            |              |             |             |             |            |             |          |                 |       |         |
| 21 | RG Grant/Vat Refunds                        |           | 2874.38 |         |        |              |            | 2874.38      |             |             |             | 1000.00    |             | 2874.38  | 6748.75         | 5749  | -1000.0 |
| 22 |                                             |           |         |         |        |              |            |              |             |             |             |            |             |          |                 |       |         |
| 23 | Total Expenditure                           |           |         |         |        |              |            |              |             |             |             |            |             | 8718.55  | 23626.09        | 26339 | 2713    |
| 24 |                                             |           |         |         |        |              |            |              |             |             | Transfer    | f/t reserv | es          |          |                 |       |         |
| 25 | Current Account (Barclays + Unity) ^        | 19,221.79 | *       |         |        |              |            |              |             |             |             |            |             |          |                 |       |         |
| 26 | Forecast Current Account                    | 23,949.20 |         |         |        | Numbers in   | BLACK = a  | actual       |             |             |             |            |             |          |                 |       |         |
| 27 | Reserve Deposit (Barclays Premium)          | 17,213.77 | *       |         |        | Numbers in F | RED = fore | cast based o | on last yea | ar's actual | or this yea | r's budget | /part actua | al       |                 |       |         |
| 28 | Forecast Total                              | 41,162.97 |         |         |        |              |            | in the curre | ent month   |             |             |            |             |          |                 |       |         |
| 29 |                                             |           |         |         |        |              |            |              |             |             |             |            |             |          |                 |       |         |
| 30 | * Per Bank Reconciliation Report April 2023 |           |         |         |        |              |            |              |             |             |             |            |             |          |                 |       |         |
| 31 | ^ Less payments plus receipts not banked    |           |         |         |        |              |            |              |             |             |             |            |             |          |                 |       |         |
| 32 | · · ·                                       |           |         |         |        |              |            |              |             |             |             |            |             |          |                 |       |         |
| 33 | Sep-24                                      | GJW v1    |         |         |        |              |            |              |             |             |             |            |             |          |                 |       |         |